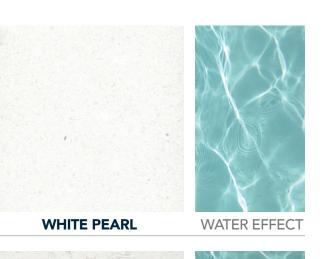

#### **PEARL MARBLE TECH™**

WATER EFFECT

WATER EFFECT

ALABASTER

TEAL

WATER EFFECT

PACIFIC BLUE

**MIDNIGHT SPARKLE** 

**SKY PEARL** 

WATER EFFECT

WATER EFFECT

JADE

IVORY