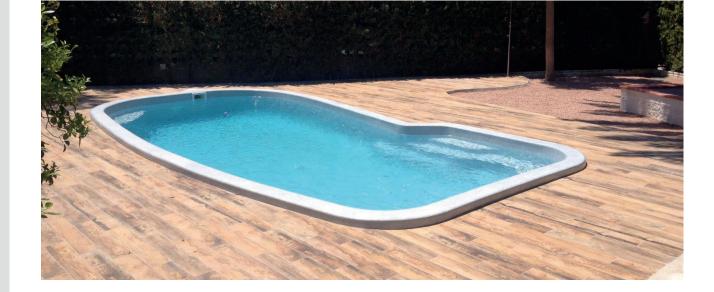

#### OUR SWIMMING POOLS

BROAD COLLECTION AND CUTTING-EDGE DESIGN

01 CURVED SWIMMING POOLS

```
SAN REMO
D/ 1,20 m.
DIM/ 5,15 x 2,60 m.
```

**FREEDOM 2000** D/ 1,20 m. DIM/ 5,20 x 3,00 m.

**OASIS** D/ 1,00 - 1,80 m. DIM/ 7,65 x 3,90 m.

### **CURVED** SWIMMING POOLS

Discover our most exclusive models designed to create very stylish original spaces in a wide variety of colours. In our curved swimming pool collection, we have 4 models of different sizes for you to choose from along with any of our 26 exclusive finishes.

**SAN REMO** D/ 1,20 m. DIM/ 5,15 x 2,60 m.

**FREEDOM 2000** D/ 1,20 m. DIM/ 5,20 x 3,00 m.

**OASIS** D/ 1,00 - 1,80 m. DIM/ 7,65 x 3,90 m.

**TROPICANA SPA** D/ 1,00 - 1,75 m. DIM/ 8,00 x 4,40 m.