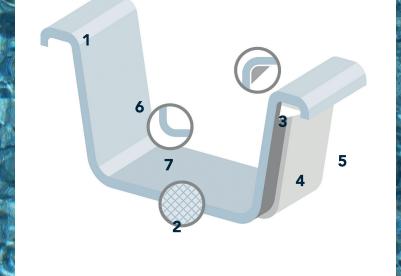

#### CROSS SECTION OF STRUCTURE. POOL CONSTRUCTION

- 1. Outer edge beam.
- 2. Rough surfaces.
- 3. Angle brace.
- **4.** Fibreglass wall stiffeners.
- **5.** Gel coat to outer structure.
- **6.** One-piece construction.
- 7. Rounded angles for easy cleaning.