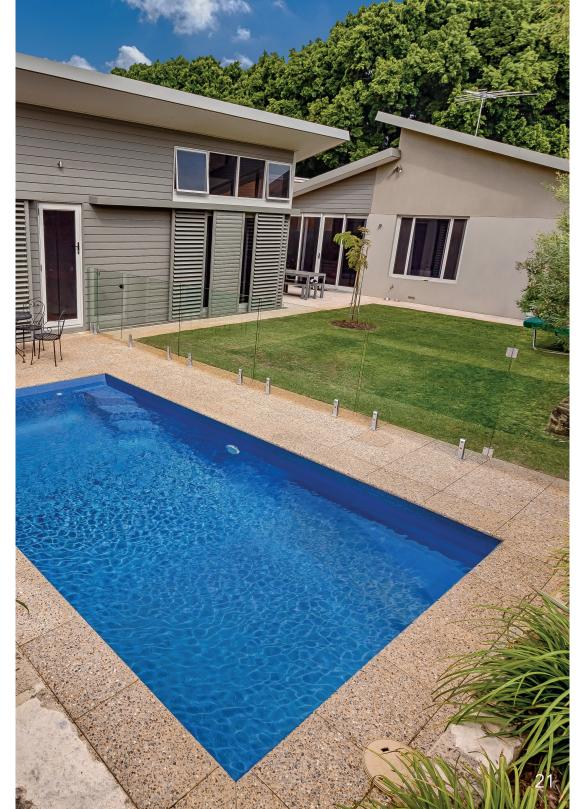

### **CURVED** SWIMMING POOLS

Discover our most exclusive models designed to create very stylish original spaces in a wide variety of colours. In our curved swimming pool collection, we have 4 models of different sizes for you to choose from along with any of our 26 exclusive finishes.

**SAN REMO** D/ 1,20 m. DIM/ 5,15 x 2,60 m.

**FREEDOM 2000** D/ 1,20 m. DIM/ 5,20 x 3,00 m.

**OASIS** D/ 1,00 - 1,80 m. DIM/ 7,65 x 3,90 m.

**TROPICANA SPA** D/ 1,00 - 1,75 m. DIM/ 8,00 x 4,40 m.