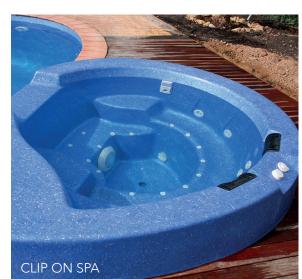

**CLIP ON SPA** Ext. DIM / 2.65 x 2.10 m. Max. D. / 1,10 m.

LAP SPA Ext. DIM / 2,90 x 2,25 x 0,95 m. Max. D. / 1.10 m. Edge width/ 0,25 m.

SWIMMING POOLS

#### CLIP ON SPA

This is a sound spa for 6 people. Available in all Marble Tech<sup>™</sup> colours and finishes. Can be adapted to most of our swimming pool models.