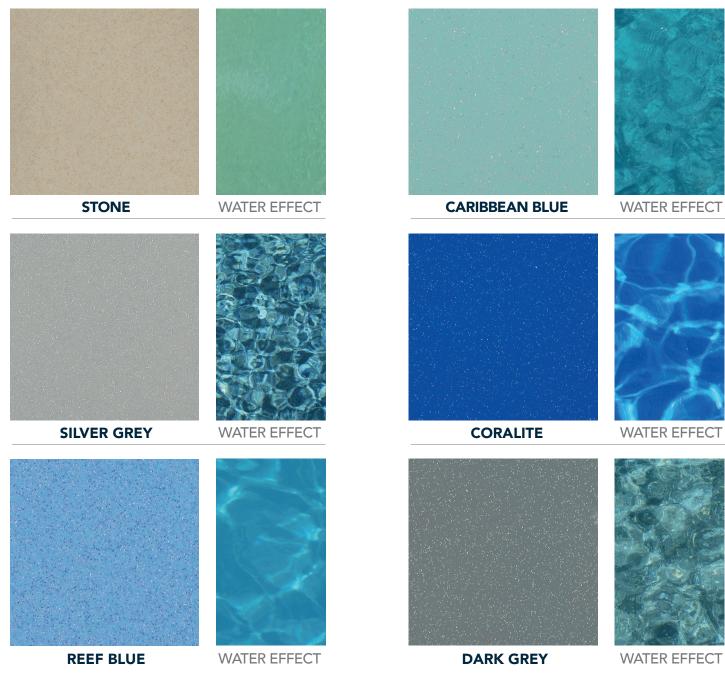

#### **PEARL MARBLE TECH™**

WATER EFFECT

WATER EFFECT

ALABASTER

TEAL

WATER EFFECT

PACIFIC BLUE

**MIDNIGHT SPARKLE** 

**SKY PEARL** 

WATER EFFECT

WATER EFFECT

JADE

IVORY

#### COLOURS & FINISHES

The result of years of research, development and testing.

Marble Tech<sup>™</sup> is a high-quality isophthalic gel coat with a similar appearance to marble and completely different to any other finish currently available.

Marble Tech™ technology has meant a revolution in the fibreglass swimming pool sector. It is the most luxurious high-quality finish currently available on the market and is the result of years of research.

This technology creates a reflective pearlescent sparkle effect, resulting from less pigment and more resin. Depending on the setting in which the pool will be installed, the colour will vary, improving the colour pigment and creating an impressive and welcoming oasis in your own swimming pool.

#### SHIMMER RANGE

\*The sample of the finish on the water is an approximate effect since the appearance will be altered by the setting and prevailing meteorological conditions.