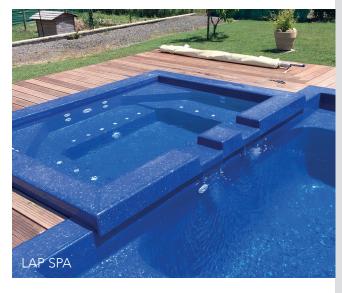

**CLIP ON SPA** Ext. DIM / 2.65 x 2.10 m. Max. D. / 1,10 m.

LAP SPA Ext. DIM / 2,90 x 2,25 x 0,95 m. Max. D. / 1.10 m. Edge width/ 0,25 m.

SWIMMING POOLS

#### LAP SPA

Spa for 6 people, rectangular shaped and can be adapted to most of our swimming pools. Easy to install and available in all Marble Tech<sup>™</sup> colours and finishes.