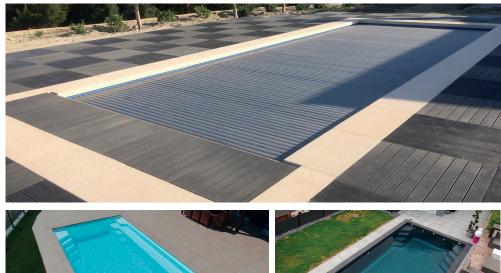

### AUTOCOVER SWIMMING POOLS

The Autocover system consists of the construction of a fibreglass swimming pool with a caisson built into the shell to house the automatic louvred roller cover. This automatic floating cover allows the full integration of the swimming pool cover. This system provides safety, maintenance and heating benefits.

#### CROSS SECTION OF THE AUTOCOVER SYSTEM

- 1. Skimmer
- 2. Crowning stone
- 3. Flooring
- 4. Automatic cover
- 5. Water level
- 6. Caisson
- 7. Main drainage

**ENTERTAINER 7 + Autocover** D/ 1,40 m. DIM/ 8,00 x 4,25 m.