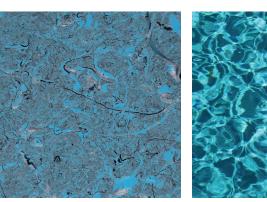

#### **CASCADE BLUE**

GRANITE

WATER EFFECT

WATER EFFECT

WATER EFFECT

#### SHIMMER RANGE

\*The sample of the finish on the water is an approximate effect since the appearance will be altered by the setting and prevailing meteorological conditions.