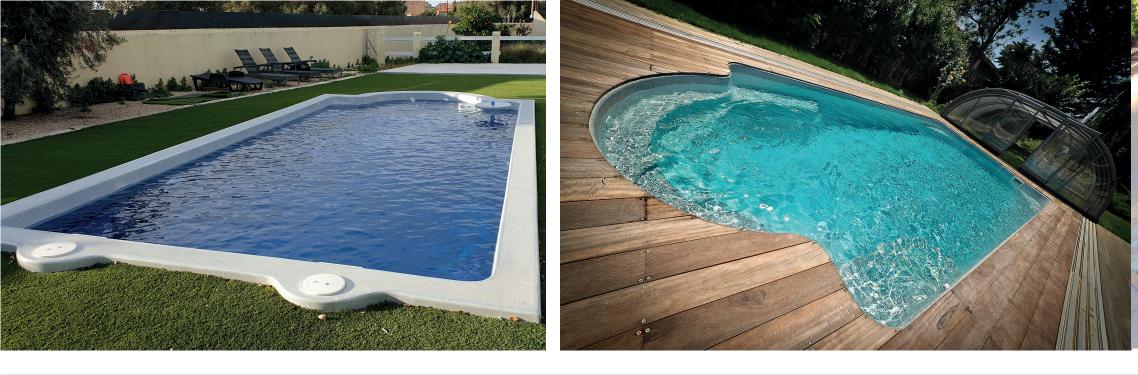

### **CLASSIC** SWIMMING POOLS

Enjoy our collection and design with style and distinction, preserving the simple greatness of eternal style.

Our 5 classic swimming pool models, from Logoona to Hawaiian, are designed with style and distinction, always elegant, always fashionable.

**GRECIAN** D/ 1,00 / 1,70 m. DIM/ 8,20 x 4,20 m.

**JAMAICAN** D/ 1,45 m. DIM/ 8,15 x 4,15 m.

D (Approximate DEPTH) DIM (Approximate DIMENSIONS) Measurements expressed in metres.

|   | <b>CITY</b><br>D/ 1,40 m.<br>DIM/ 4,45 x 2,70 m.          |   | <b>MALIBU</b><br>D/ 1,45 m.<br>DIM/ 10,25 x 4,00 m.          |                                                                                                                                                                                                                                                                                  |
|---|-----------------------------------------------------------|---|--------------------------------------------------------------|----------------------------------------------------------------------------------------------------------------------------------------------------------------------------------------------------------------------------------------------------------------------------------|
|   | <b>CITY 80</b><br>D/ 0,80 m.<br>DIM/ 4,45 x 2,70 m.       |   | <b>PLATINUM 6</b><br>D/ 1,45 m.<br>DIM/ 6,00 x 3,40 m.       |                                                                                                                                                                                                                                                                                  |
|   | <b>CUBE</b><br>D/ 1,40 m.<br>DIM/ 3,45 x 3,45 m.          |   | <b>PLATINUM 7</b><br>D/ 1,45 m.<br>DIM/ 7,00 x 4,25 m.       |                                                                                                                                                                                                                                                                                  |
|   | <b>SIDNEY</b><br>D/ 1,40 m.<br>DIM/ 4,45 x 2,70 m.        | • | <b>PLATINUM 8</b><br>D/ 1,45 m.<br>DIM/ 8,45 x 4,25 m.       | D/ 1,45 m.<br>DIM/ 8,50 x 4,25 m.                                                                                                                                                                                                                                                |
|   | <b>ENTERTAINER 4</b><br>D/ 1,20 m.<br>DIM/ 4,00 x 2,50 m. |   | <b>PLATINUM 10</b><br>D/ 1,45 m.<br>DIM/ 10,40 x 4,25 m.     | <b>STRAIGHT</b>                                                                                                                                                                                                                                                                  |
| • | <b>ENTERTAINER 7</b><br>D/ 1,40 m.<br>DIM/ 7,00 x 4,10 m. |   | <b>PRESIDENT</b><br>D/ 1,15 - 1,95 m.<br>DIM/ 9,50 x 4,25 m. | SWIMMING                                                                                                                                                                                                                                                                         |
|   | <b>RIVIERA 8</b><br>D/ 1,45 m.<br>DIM/ 8,50 x 4,25 m.     |   | <b>VICEPRESIDENT</b><br>D/ 1,45 m.<br>DIM/ 10,40 x 4,25 m.   | POOLS                                                                                                                                                                                                                                                                            |
|   | <b>RIVIERA 10</b><br>D/ 1,45 m.<br>DIM/ 10,40 x 4,25 m.   |   | <b>LAP POOL</b><br>D/ 1,40 m.<br>DIM/ 11,45 x 3,20 m.        | Fresh and minimalist designs with infinite lines and straight<br>angles, designed to mould modern and contemporary<br>spaces. Pools for swimming or for your city-centre attic<br>different sizes and depths. Find the ideal one for you and<br>your family among our 17 models. |

D (Approximate DEPTH) DIM (Approximate DIMENSIONS) Measurements expressed in metres.

STRAIGHT SWIMMING POOLS