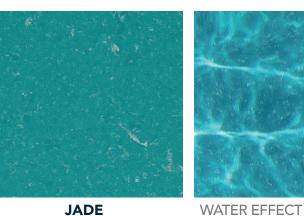

#### **PEARL MARBLE TECH™**

WATER EFFECT

WATER EFFECT

ALABASTER

TEAL

WATER EFFECT

PACIFIC BLUE

**MIDNIGHT SPARKLE** 

**SKY PEARL** 

WATER EFFECT

WATER EFFECT

JADE

IVORY

#### COLOURS & FINISHES

The result of years of research, development and testing.

Marble Tech<sup>™</sup> is a high-quality isophthalic gel coat with a similar appearance to marble and completely different to any other finish currently available.

Marble Tech™ technology has meant a revolution in the fibreglass swimming pool sector. It is the most luxurious high-quality finish currently available on the market and is the result of years of research.

This technology creates a reflective pearlescent sparkle effect, resulting from less pigment and more resin. Depending on the setting in which the pool will be installed, the colour will vary, improving the colour pigment and creating an impressive and welcoming oasis in your own swimming pool.