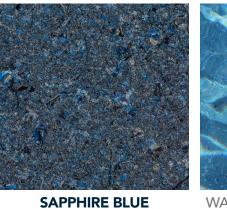

#### **PEARL MARBLE TECH™**

WATER EFFECT

WATER EFFECT

ALABASTER

TEAL

WATER EFFECT

PACIFIC BLUE

**MIDNIGHT SPARKLE** 

**SKY PEARL** 

WATER EFFECT

WATER EFFECT

JADE

IVORY

BYZANTINE WHITE

WATER EFFECT

WATER EFFECT

AGATHE

**BLACK PEARL** 

ANKARA

## **DEEP BLUE** WATER EFFECT

MARBLE TECH™ FX 🦟

#### **CASCADE BLUE**

GRANITE

WATER EFFECT

WATER EFFECT

WATER EFFECT

#### SHIMMER RANGE

\*The sample of the finish on the water is an approximate effect since the appearance will be altered by the setting and prevailing meteorological conditions.