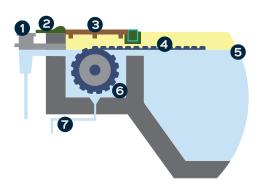

#### CROSS SECTION OF STRUCTURE. POOL CONSTRUCTION

- 1. Outer edge beam.
- 2. Rough surfaces.
- 3. Angle brace.
- **4.** Fibreglass wall stiffeners.
- **5.** Gel coat to outer structure.
- **6.** One-piece construction.
- 7. Rounded angles for easy cleaning.