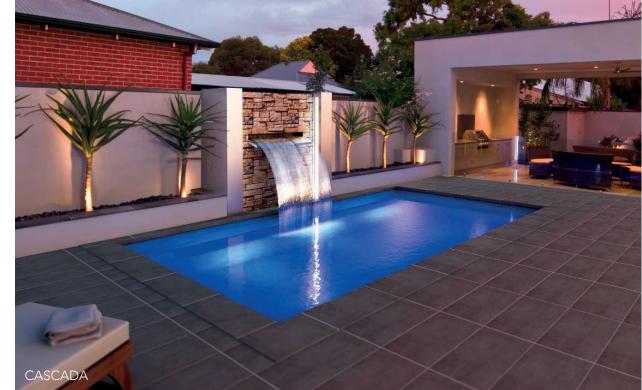

#### WATER FEATURES

Add style and elegance to your swimming pool with our water features. Enhance the design of your swimming pool with a waterfall to create a unique setting. Freedom Pools can help you to transform your swimming pool into an elegant oasis. Can be adapted to most of our swimming pool models. Available in all Marble Tech<sup>™</sup> colours and finishes and natural stone.

#### **CASCADE BLUE**

GRANITE

WATER EFFECT

WATER EFFECT

WATER EFFECT