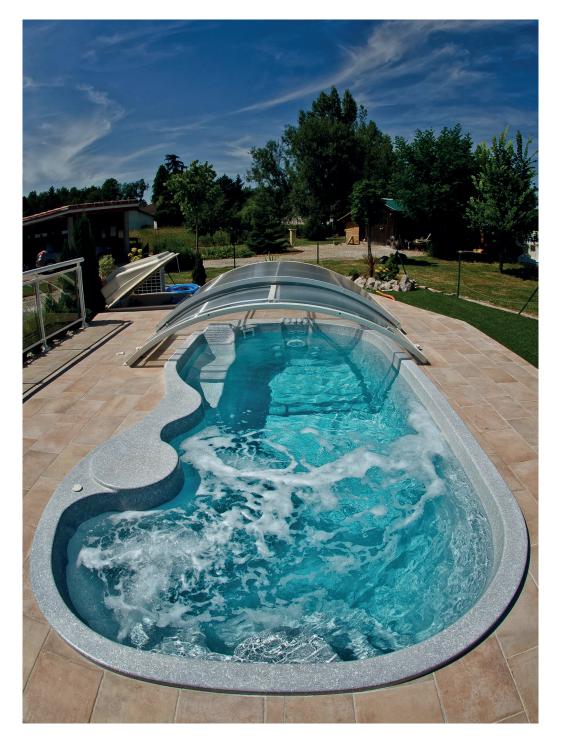

### **CURVED** SWIMMING POOLS

Discover our most exclusive models designed to create very stylish original spaces in a wide variety of colours. In our curved swimming pool collection, we have 4 models of different sizes for you to choose from along with any of our 26 exclusive finishes.

**SAN REMO** D/ 1,20 m. DIM/ 5,15 x 2,60 m.

**FREEDOM 2000** D/ 1,20 m. DIM/ 5,20 x 3,00 m.

**OASIS** D/ 1,00 - 1,80 m. DIM/ 7,65 x 3,90 m.

**TROPICANA SPA** D/ 1,00 - 1,75 m. DIM/ 8,00 x 4,40 m.