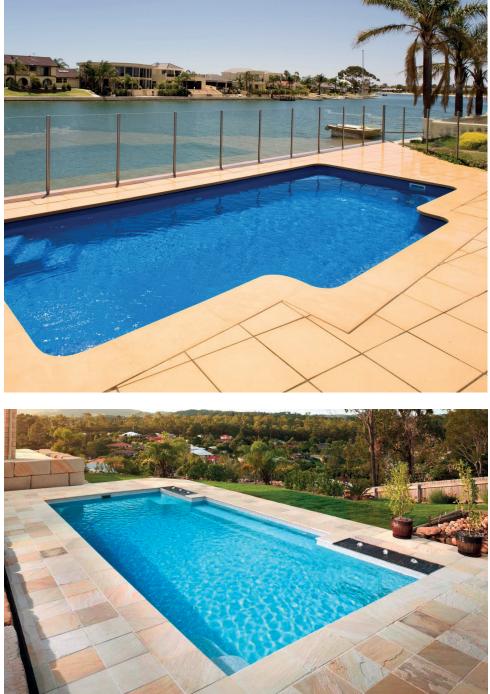

#### OUR SWIMMING POOLS

BROAD COLLECTION AND CUTTING-EDGE DESIGN

01 CURVED SWIMMING POOLS

```
SAN REMO
D/ 1,20 m.
DIM/ 5,15 x 2,60 m.
```

**FREEDOM 2000** D/ 1,20 m. DIM/ 5,20 x 3,00 m.

**OASIS** D/ 1,00 - 1,80 m. DIM/ 7,65 x 3,90 m.

### **CURVED** SWIMMING POOLS

Discover our most exclusive models designed to create very stylish original spaces in a wide variety of colours. In our curved swimming pool collection, we have 4 models of different sizes for you to choose from along with any of our 26 exclusive finishes.

### **CLASSIC** SWIMMING POOLS

Enjoy our collection and design with style and distinction, preserving the simple greatness of eternal style.

Our 5 classic swimming pool models, from Logoona to Hawaiian, are designed with style and distinction, always elegant, always fashionable.