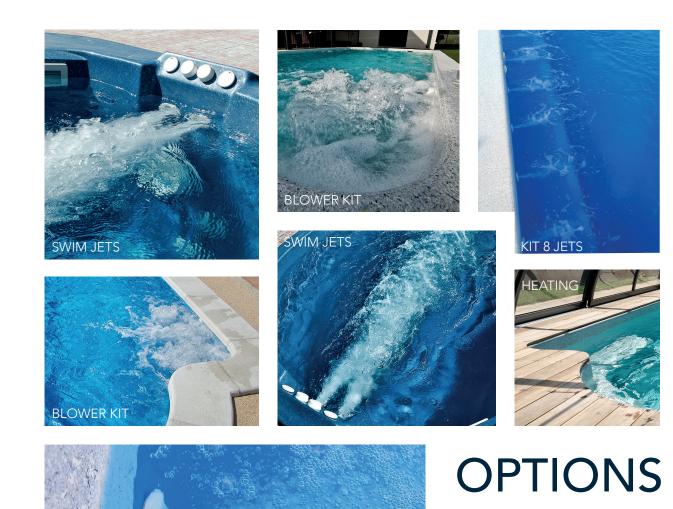

#### KIT 8 JETS

System of air and water jets for relaxing moments. Available in all Marble Tech™ colours. Can be installed in many of our swimming pool models.

#### **BLOWER KIT**

System of air jets that consists of the expulsion of air under pressure creating bubbles that massage your body. Can be installed in many of our models.

#### SWIN JETS

An added-value element to incorporate into the swimming pool for swimming and training. Comprising 2 impulsion and aspiration jets and a button with 2 air regulators. Can be adapted to any swimming pool model.

#### HEATING

Simple equipment in the shell to make the proper functioning of a heat pump to achieve the desired temperature more effective.

From basic equipment to addons and optional enhancements, there are many things you should consider when planning your swimming pool with Freedom Pools. Your Freedom Pools consultant will advise you about everything you need to know about essential elements such as swimming pool pumps, filters, chlorinators, heating as well as 'nice to have' add-ons and enhancements such as water features and coloured LED lighting.

KIT 8 JETS