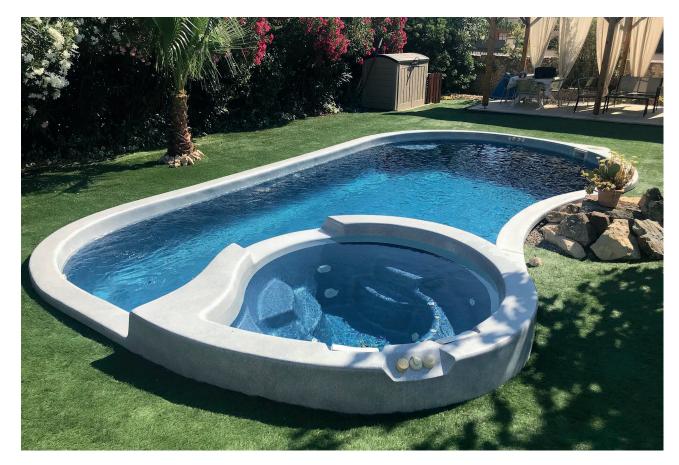

#### LAP SPA

Spa for 6 people, rectangular shaped and can be adapted to most of our swimming pools. Easy to install and available in all Marble Tech<sup>™</sup> colours and finishes.

#### CLIP ON SPA

This is a sound spa for 6 people. Available in all Marble Tech<sup>™</sup> colours and finishes. Can be adapted to most of our swimming pool models.

#### WATER FEATURES

Add style and elegance to your swimming pool with our water features. Enhance the design of your swimming pool with a waterfall to create a unique setting. Freedom Pools can help you to transform your swimming pool into an elegant oasis. Can be adapted to most of our swimming pool models. Available in all Marble Tech<sup>™</sup> colours and finishes and natural stone.