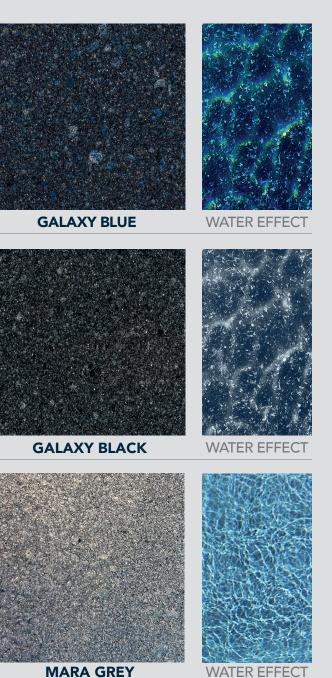

#### **PEARL MARBLE TECH™**

WATER EFFECT

WATER EFFECT

ALABASTER

TEAL

WATER EFFECT

PACIFIC BLUE

**MIDNIGHT SPARKLE** 

**SKY PEARL** 

WATER EFFECT

WATER EFFECT

JADE

IVORY

#### COLOURS & FINISHES

The result of years of research, development and testing.

Marble Tech<sup>™</sup> is a high-quality isophthalic gel coat with a similar appearance to marble and completely different to any other finish currently available.

Marble Tech™ technology has meant a revolution in the fibreglass swimming pool sector. It is the most luxurious high-quality finish currently available on the market and is the result of years of research.

This technology creates a reflective pearlescent sparkle effect, resulting from less pigment and more resin. Depending on the setting in which the pool will be installed, the colour will vary, improving the colour pigment and creating an impressive and welcoming oasis in your own swimming pool.