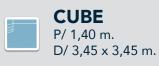

**GRECIAN** D/ 1,00 / 1,70 m. DIM/ 8,20 x 4,20 m.

**JAMAICAN** D/ 1,45 m. DIM/ 8,15 x 4,15 m.

D (Approximate DEPTH) DIM (Approximate DIMENSIONS) Measurements expressed in metres.

|   | <b>CITY</b><br>D/ 1,40 m.<br>DIM/ 4,45 x 2,70 m.          |   | <b>MALIBU</b><br>D/ 1,45 m.<br>DIM/ 10,25 x 4,00 m.          |                                                                                                                                                                                                                                                                                  |
|---|-----------------------------------------------------------|---|--------------------------------------------------------------|----------------------------------------------------------------------------------------------------------------------------------------------------------------------------------------------------------------------------------------------------------------------------------|
|   | <b>CITY 80</b><br>D/ 0,80 m.<br>DIM/ 4,45 x 2,70 m.       |   | <b>PLATINUM 6</b><br>D/ 1,45 m.<br>DIM/ 6,00 x 3,40 m.       |                                                                                                                                                                                                                                                                                  |
|   | <b>CUBE</b><br>D/ 1,40 m.<br>DIM/ 3,45 x 3,45 m.          |   | <b>PLATINUM 7</b><br>D/ 1,45 m.<br>DIM/ 7,00 x 4,25 m.       |                                                                                                                                                                                                                                                                                  |
|   | <b>SIDNEY</b><br>D/ 1,40 m.<br>DIM/ 4,45 x 2,70 m.        | • | <b>PLATINUM 8</b><br>D/ 1,45 m.<br>DIM/ 8,45 x 4,25 m.       | D/ 1,45 m.<br>DIM/ 8,50 x 4,25 m.                                                                                                                                                                                                                                                |
|   | <b>ENTERTAINER 4</b><br>D/ 1,20 m.<br>DIM/ 4,00 x 2,50 m. |   | <b>PLATINUM 10</b><br>D/ 1,45 m.<br>DIM/ 10,40 x 4,25 m.     | <b>STRAIGHT</b>                                                                                                                                                                                                                                                                  |
| • | <b>ENTERTAINER 7</b><br>D/ 1,40 m.<br>DIM/ 7,00 x 4,10 m. |   | <b>PRESIDENT</b><br>D/ 1,15 - 1,95 m.<br>DIM/ 9,50 x 4,25 m. | SWIMMING                                                                                                                                                                                                                                                                         |
|   | <b>RIVIERA 8</b><br>D/ 1,45 m.<br>DIM/ 8,50 x 4,25 m.     |   | <b>VICEPRESIDENT</b><br>D/ 1,45 m.<br>DIM/ 10,40 x 4,25 m.   | POOLS                                                                                                                                                                                                                                                                            |
|   | <b>RIVIERA 10</b><br>D/ 1,45 m.<br>DIM/ 10,40 x 4,25 m.   |   | <b>LAP POOL</b><br>D/ 1,40 m.<br>DIM/ 11,45 x 3,20 m.        | Fresh and minimalist designs with infinite lines and straight<br>angles, designed to mould modern and contemporary<br>spaces. Pools for swimming or for your city-centre attic<br>different sizes and depths. Find the ideal one for you and<br>your family among our 17 models. |