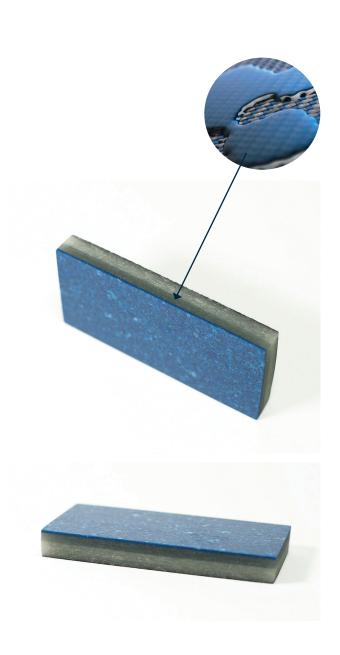

#### CONSTRUCTING A SWIMMING POOL

B

C

D

**A. Layer of Marble Tech™ gel coat** chemical resistant and U.V. stabilised.

**B. Epoxy based vinyl ester resin** 

impervious to water and provides guaranteed osmosis protection.

#### C. Two structural layers of fibreglass

to achieve the required thickness.

#### D. Close-beam

close-beam construction provides the strongest method of constructing a swimming pool available in the industry.

#### E. Layer of white resin

for maximum lamination protection. This special top coat seals the swimming pool against any exposed fibres.