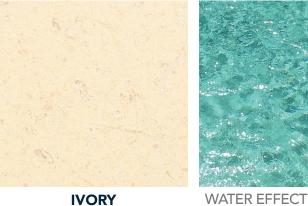

#### **PEARL MARBLE TECH™**

WATER EFFECT

WATER EFFECT

ALABASTER

TEAL

WATER EFFECT

PACIFIC BLUE

**MIDNIGHT SPARKLE** 

**SKY PEARL** 

WATER EFFECT

WATER EFFECT

JADE

IVORY

#### COLOURS & FINISHES

The result of years of research, development and testing.

Marble Tech<sup>™</sup> is a high-quality isophthalic gel coat with a similar appearance to marble and completely different to any other finish currently available.

Marble Tech™ technology has meant a revolution in the fibreglass swimming pool sector. It is the most luxurious high-quality finish currently available on the market and is the result of years of research.

This technology creates a reflective pearlescent sparkle effect, resulting from less pigment and more resin. Depending on the setting in which the pool will be installed, the colour will vary, improving the colour pigment and creating an impressive and welcoming oasis in your own swimming pool.