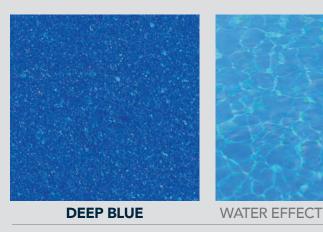

## COLOURS & FINISHES

The result of years of research, development and testing.

Marble Tech™ is a high-quality isophthalic gel coat with a similar appearance to marble and completely different to any other finish currently available. Marble Tech™ technology has meant a revolution in the fibreglass swimming pool sector. It is the most luxurious high-quality finish currently available on the market and is the result of years of research. This technology creates a reflective pearlescent sparkle effect, resulting from less pigment and more resin. Depending on the setting in which the pool will be installed, the colour will vary, improving the colour pigment and creating an impressive and welcoming oasis in your own swimming pool.