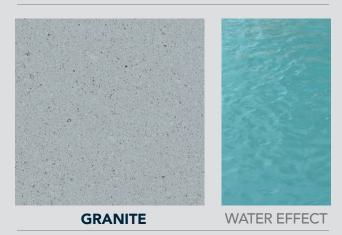

## COLOURS & FINISHES

The result of years of research, development and testing.

Marble Tech™ is a high-quality isophthalic gel coat with a similar appearance to marble and completely different to any other finish currently available. Marble Tech™ technology has meant a revolution in the fibreglass swimming pool sector. It is the most luxurious high-quality finish currently available on the market and is the result of years of research. This technology creates a reflective pearlescent sparkle effect, resulting from less pigment and more resin. Depending on the setting in which the pool will be installed, the colour will vary, improving the colour pigment and creating an impressive and welcoming oasis in your own swimming pool.