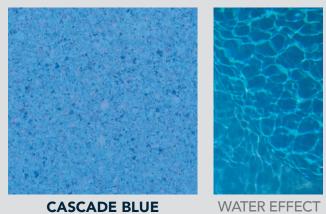

## COLOURS & FINISHES

The result of years of research, development and testing.

Marble Tech™ is a high-quality isophthalic gel coat with a similar appearance to marble and completely different to any other finish currently available. Marble Tech™ technology has meant a revolution in the fibreglass swimming pool sector. It is the most luxurious high-quality finish currently available on the market and is the result of years of research. This technology creates a reflective pearlescent sparkle effect, resulting from less pigment and more resin. Depending on the setting in which the pool will be installed, the colour will vary, improving the colour pigment and creating an impressive and welcoming oasis in your own swimming pool.