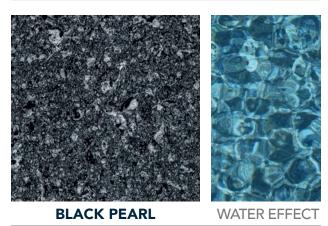

### PEARL MARBLE TECH™



# **AGATHE** WATER EFFECT







## COLOURS & FINISHES

The result of years of research, development and testing.

Marble Tech™ is a high-quality isophthalic gel coat with a similar appearance to marble and completely different to any other finish currently available. Marble Tech™ technology has meant a revolution in the fibreglass swimming pool sector. It is the most luxurious high-quality finish currently available on the market and is the result of years of research. This technology creates a reflective pearlescent sparkle effect, resulting from less pigment and more resin. Depending on the setting in which the pool will be installed, the colour will vary, improving the colour pigment and creating an impressive and welcoming oasis in your own swimming pool.

## MARBLE TECH™ FX **\***











WATER EFFECT

**GALA