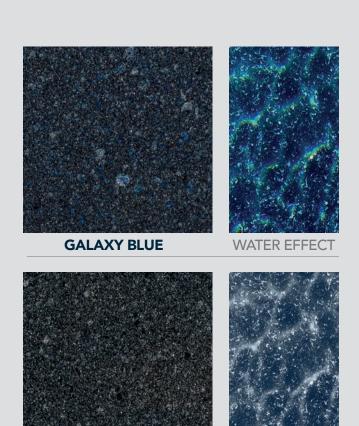

GATHE** WATER EFFECT







## COLOURS & FINISHES

The result of years of research, development and testing.

Marble Tech™ is a high-quality isophthalic gel coat with a similar appearance to marble and completely different to any other finish currently available. Marble Tech™ technology has meant a revolution in the fibreglass swimming pool sector. It is the most luxurious high-quality finish currently available on the market and is the result of years of research. This technology creates a reflective pearlescent sparkle effect, resulting from less pigment and more resin. Depending on the setting in which the pool will be installed, the colour will vary, improving the colour pigment and creating an impressive and welcoming oasis in your own swimming pool.

## MARBLE TECH™ FX **\***











WATER EFFECT

**GALAXY BLACK** 

## **SHIMMER RANGE**



<sup>\*</sup>The sample of the finish on the water is an approximate effect since the appearance will be altered by the setting and prevailing meteorological conditions.