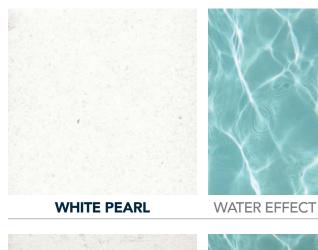

## COLOURS & FINISHES

The result of years of research, development and testing.

Marble Tech™ is a high-quality isophthalic gel coat with a similar appearance to marble and completely different to any other finish currently available. Marble Tech™ technology has meant a revolution in the fibreglass swimming pool sector. It is the most luxurious high-quality finish currently available on the market and is the result of years of research. This technology creates a reflective pearlescent sparkle effect, resulting from less pigment and more resin. Depending on the setting in which the pool will be installed, the colour will vary, improving the colour pigment and creating an impressive and welcoming oasis in your own swimming pool.