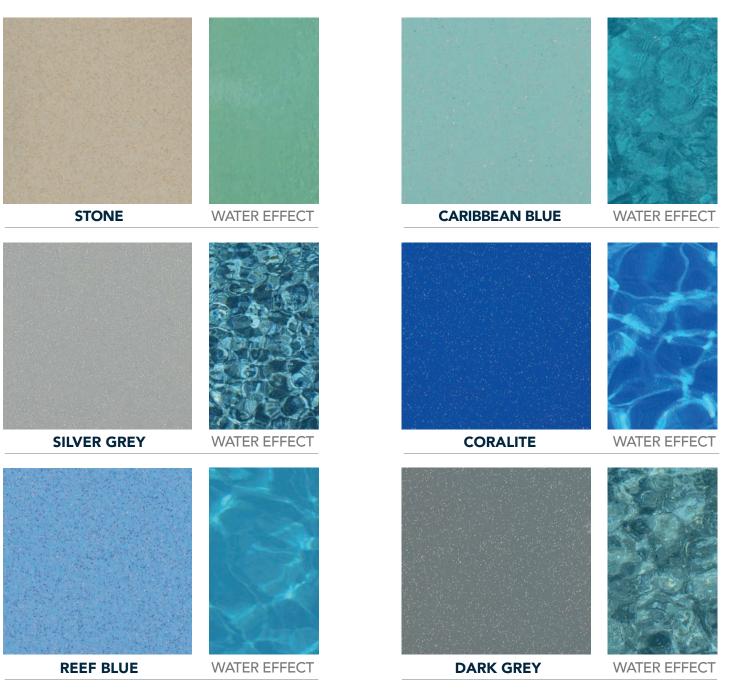

## COLOURS & FINISHES

The result of years of research, development and testing.

Marble Tech™ is a high-quality isophthalic gel coat with a similar appearance to marble and completely different to any other finish currently available. Marble Tech™ technology has meant a revolution in the fibreglass swimming pool sector. It is the most luxurious high-quality finish currently available on the market and is the result of years of research. This technology creates a reflective pearlescent sparkle effect, resulting from less pigment and more resin. Depending on the setting in which the pool will be installed, the colour will vary, improving the colour pigment and creating an impressive and welcoming oasis in your own swimming pool.