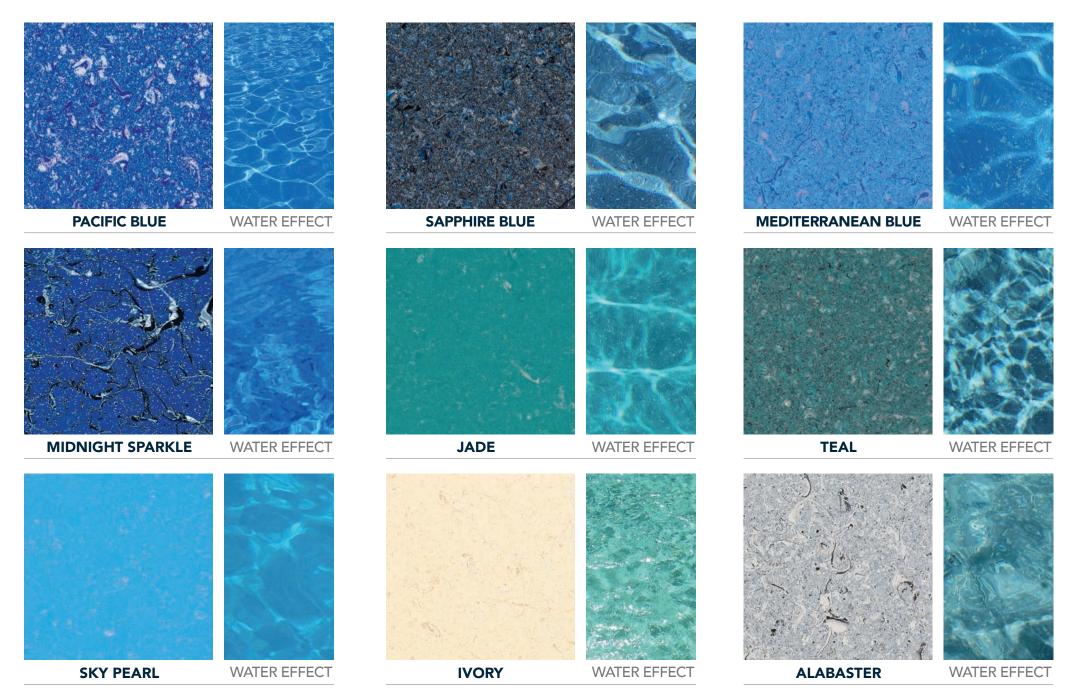

## COLOURS & FINISHES

The result of years of research, development and testing.

Marble Tech™ is a high-quality isophthalic gel coat with a similar appearance to marble and completely different to any other finish currently available. Marble Tech™ technology has meant a revolution in the fibreglass swimming pool sector. It is the most luxurious high-quality finish currently available on the market and is the result of years of research. This technology creates a reflective pearlescent sparkle effect, resulting from less pigment and more resin. Depending on the setting in which the pool will be installed, the colour will vary, improving the colour pigment and creating an impressive and welcoming oasis in your own swimming pool.