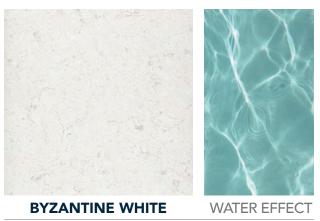

## COLOURS & FINISHES

The result of years of research, development and testing.

Marble Tech™ is a high-quality isophthalic gel coat with a similar appearance to marble and completely different to any other finish currently available. Marble Tech™ technology has meant a revolution in the fibreglass swimming pool sector. It is the most luxurious high-quality finish currently available on the market and is the result of years of research. This technology creates a reflective pearlescent sparkle effect, resulting from less pigment and more resin. Depending on the setting in which the pool will be installed, the colour will vary, improving the colour pigment and creating an impressive and welcoming oasis in your own swimming pool.